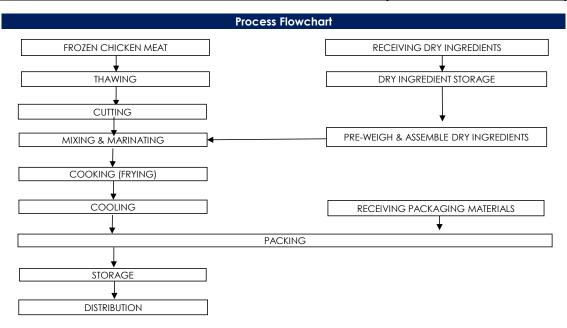

LTD No. 257 Pandan Loop Singapore 128434 Tel: (65) 6773 6209 Fax: (65) 6774 2010 Email: sales@halifa-bobo.com Website: www.halifa-bobo.com















## Storage & Distribution / Shelf Life

Storage & Distribution : Frozen, -18°C and below

Shelf Life : 18 months

(cook before consumption)

| Microbiological Specifications | Tolerance Limits          |
|--------------------------------|---------------------------|
| Standard Plate Count           | < 1.0 x 10 <sup>6</sup> g |
| Enterobacteriaceae             | $< 1.0 \times 10^2 g$     |
| Escherichia coli               | < 20 g                    |
| Staphylococcus aureus          | < 20 g                    |
| Salmonella spp                 | Absent in 25g             |
| Listeria monocytogenes         | Absent in 25g             |



合利发私人有限公司 HA LI FA PTE LTD No. 257 Pandan Loop Singapore 128434 Tel: (65) 6773 6209 Fax: (65) 6774 2010 Email: sales@halifa-bobo.com Website: www.halifa-bobo.com