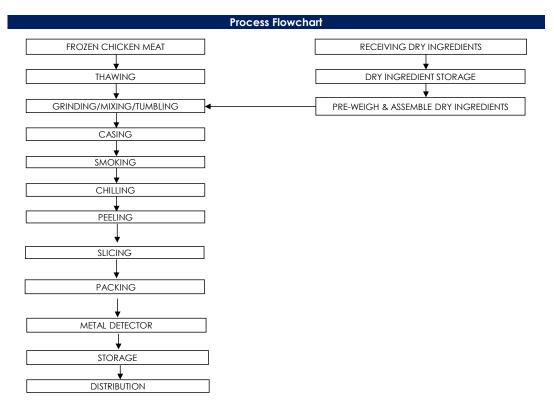

### All packed products passed through a calibrated metal detector

Detection Limits: Ferrous <1.5mm, Non-Ferrous <2.5mm. Stainless Steel <3.0mm