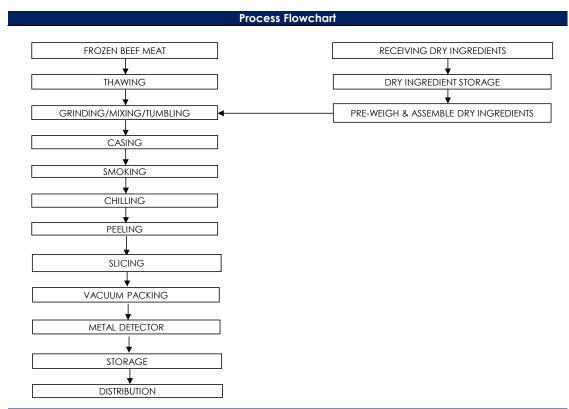

#### All packed products passed through a calibrated metal detector

Detection Limits: Ferrous < 1.5mm, Non-Ferrous < 2.5mm. Stainless Steel < 3.0mm