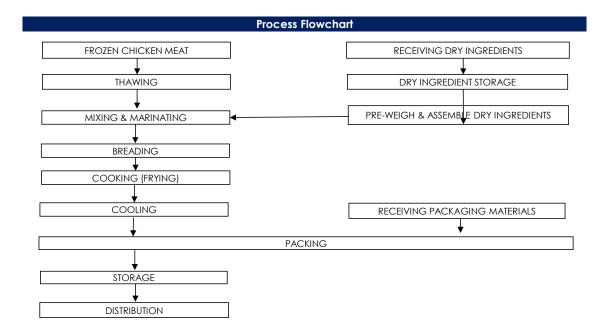

## Storage & Distribution / Shelf Life

Storage & Distribution Shelf Life : Frozen, -18°C and below : 12 months (cook before consumption)

| Microbiological Specifications | Tolerance Limits          |
|--------------------------------|---------------------------|
| Standard Plate Count           | < 1.0 x 10 <sup>6</sup> g |
| Enterobacteriaceae             | $< 1.0 \times 10^{2} g$   |
| Escherichia coli               | < 20 g                    |
| Staphylococcus aureus          | < 20 g                    |
| Salmonella spp                 | Absent in 25g             |
| Listeria monocytogenes         | Absent in 25g             |