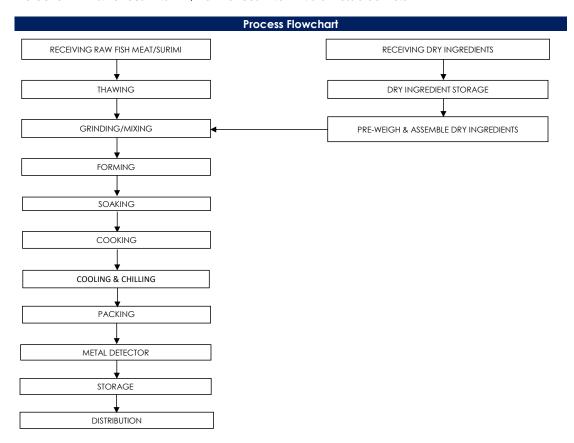

## All packed products passed through a calibrated metal detector

Detection Limits: Ferrous <2.0mm, Non-Ferrous <2.5mm. Stainless Steel <3.5mm