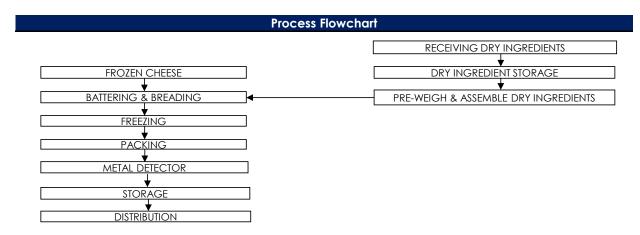

### Storage & Distribution / Shelf Life

Storage & Distribution : Frozen, -18°C and below

Shelf Life : 12 months

(cook before consumption)

| Microbiological Specifications | Tolerance Limits    |
|--------------------------------|---------------------|
| Aerobic Count (cfu/g)          | $< 1.0 \times 10^7$ |
| Escherichia coli (cfu/g)       | < 20                |
| Staphylococcus aureus (cfu/g)  | < 20                |
| Salmonella spp                 | Absent in 25gm      |
| Listeria monocytogenes         | Absent in 25gm      |

### All packed products passed through a calibrated metal detector

Detection Limits: Ferrous <1.5mm, Non-Ferrous <2.5mm. Stainless Steel <3.0mm