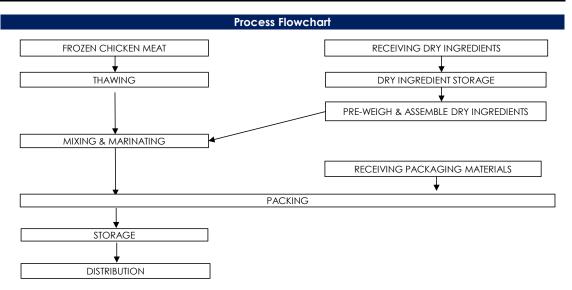

## Ingredients / Compositions

Chicken Meat, Tempura Flour [Wheat Flour, Tapioca Starch, Baking Powder (E450i, E500ii), Modified Starch, Flavour Enhancer (E621)], Flavour Enhancer (E621), Soy Sauce [Soya Bean, Salt, Wheat Flour, Caramel, Flavour Enhancer (E621), Sucralose, Preservative (E211)], Seasoning [Salt, Maltodextrin, Flavour Enhancer (E621, E631, E627), Corn Starch, Sugar, Chicken Meat and Fat, Yeast Extract, Soya Sauce, Palm Fat, Spices, Flavouring], Lemon Grass, White Pepper, Salt.

**Packaging Type & Materials** 

Primary Packaging : Nylon/LLDPE Bag

合利发私人有限公司 HA LI FA PTE LTD No. 257 Pandan Loop Singapore 128434 Tel: (65) 6773 6209 Fax: (65) 6774 2010 Email: sales@halifa-bobo.com Website: www.halifa-bobo.com

## Storage & Distribution / Shelf Life

Storage & Distribution : Frozen, -18°C and below

Shelf Life : 12 months

(cook before consumption)

| Microbiological Specifications | Tolerance Limits          |
|--------------------------------|---------------------------|
| Standard Plate Count           | < 1.0 x 10 <sup>7</sup> g |
| Escherichia coli               | < 20 g                    |
| Staphylococcus aureus          | < 20 g                    |
| Salmonella spp                 | Absent in 25g             |
| Listeria monocytogenes         | Absent in 25g             |