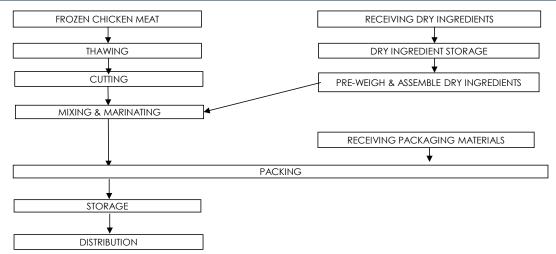

## **PRODUCT SPECIFICATION**

| Product Name                                                                                                                                                                                                                                                                                                                                                                                                                                                                                                         |                                                                                      |  |  |
|----------------------------------------------------------------------------------------------------------------------------------------------------------------------------------------------------------------------------------------------------------------------------------------------------------------------------------------------------------------------------------------------------------------------------------------------------------------------------------------------------------------------|--------------------------------------------------------------------------------------|--|--|
| English Name<br>Chinese Name                                                                                                                                                                                                                                                                                                                                                                                                                                                                                         | : Marinated Thai Herbs Chicken Boneless Leg<br>: 腌泰式香草无骨鸡腿                           |  |  |
| Product Brand                                                                                                                                                                                                                                                                                                                                                                                                                                                                                                        |                                                                                      |  |  |
| Brand                                                                                                                                                                                                                                                                                                                                                                                                                                                                                                                | : Nil                                                                                |  |  |
| Product Descriptions                                                                                                                                                                                                                                                                                                                                                                                                                                                                                                 |                                                                                      |  |  |
| Colour<br>Appearance<br>General                                                                                                                                                                                                                                                                                                                                                                                                                                                                                      | : Greenish Cream Color<br>: Irregular Shape<br>: Raw Marinated Chicken-Based Product |  |  |
| Ingredients / Compositions                                                                                                                                                                                                                                                                                                                                                                                                                                                                                           |                                                                                      |  |  |
| Chicken Meat, Tempura Flour [Wheat Flour, Tapioca Starch, Baking Powder (E450i, E500ii), Modified Starch, Flavour Enhancer (E621)], Flavour Enhancer (E621), Soy Sauce [Water, Soya Bean, Salt, Wheat Flour, Caramel, Flavour Enhancer (E621), Sucralose, Preservative (E211)], Seasoning [Salt, Maltodextrin, Flavour Enhancer (E621, E631, E627), Corn Starch, Sugar, Chicken Meat and Fat, Yeast Extract, Soya Sauce, Palm Fat, Spices, Flavouring], Black Pepper, Sweet Basil, Lemon Leaves, White Pepper, Salt. |                                                                                      |  |  |
| Allergen Advice                                                                                                                                                                                                                                                                                                                                                                                                                                                                                                      |                                                                                      |  |  |
| Contains                                                                                                                                                                                                                                                                                                                                                                                                                                                                                                             | : Soy, Wheat                                                                         |  |  |
|                                                                                                                                                                                                                                                                                                                                                                                                                                                                                                                      | Country of Origin                                                                    |  |  |
| Product of Singapore / Made in Singapore                                                                                                                                                                                                                                                                                                                                                                                                                                                                             |                                                                                      |  |  |
|                                                                                                                                                                                                                                                                                                                                                                                                                                                                                                                      | Weight / Quantity                                                                    |  |  |
| Per Piece (+/- 5g)                                                                                                                                                                                                                                                                                                                                                                                                                                                                                                   | : NIL                                                                                |  |  |
| Available Packing Size                                                                                                                                                                                                                                                                                                                                                                                                                                                                                               |                                                                                      |  |  |
| Net Weight                                                                                                                                                                                                                                                                                                                                                                                                                                                                                                           | : 2KG                                                                                |  |  |
| Packaging Type & Materials                                                                                                                                                                                                                                                                                                                                                                                                                                                                                           |                                                                                      |  |  |
| Primary Packaging                                                                                                                                                                                                                                                                                                                                                                                                                                                                                                    | : Nylon/LLDPE Bag                                                                    |  |  |

## Storage & Distribution / Shelf Life

| Storage & Distribution |  |
|------------------------|--|
| Shelf Life             |  |

: Frozen, -18°C and below : 12 months (cook before consumption)

| Microbiological Specifications | Tolerance Limits      |
|--------------------------------|-----------------------|
| Standard Plate Count           | $< 1.0 \times 10^7 g$ |
| Escherichia coli               | < 20 g                |
| Staphylococcus aureus          | < 20 g                |
| Salmonella spp                 | Absent in 25g         |
| Listeria monocytogenes         | Absent in 25g         |