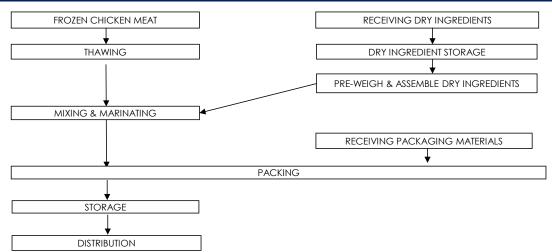

## **PRODUCT SPECIFICATION**

| Product Name                                                                                                                                                                                                                                                                                                                                                                                                                                                                                                                     |                                                                                            |  |  |
|----------------------------------------------------------------------------------------------------------------------------------------------------------------------------------------------------------------------------------------------------------------------------------------------------------------------------------------------------------------------------------------------------------------------------------------------------------------------------------------------------------------------------------|--------------------------------------------------------------------------------------------|--|--|
| English Name<br>Chinese Name                                                                                                                                                                                                                                                                                                                                                                                                                                                                                                     | : Marinated Thai Herbs Chicken Drumlet<br>: 腌泰式香草鸡腿                                        |  |  |
| Product Brand                                                                                                                                                                                                                                                                                                                                                                                                                                                                                                                    |                                                                                            |  |  |
| Brand                                                                                                                                                                                                                                                                                                                                                                                                                                                                                                                            | : Nil                                                                                      |  |  |
| Product Descriptions                                                                                                                                                                                                                                                                                                                                                                                                                                                                                                             |                                                                                            |  |  |
| Colour<br>Appearance<br>General                                                                                                                                                                                                                                                                                                                                                                                                                                                                                                  | : Greenish Cream Color<br>: Chicken Drumlet Shape<br>: Raw Marinated Chicken-Based Product |  |  |
| Ingredients / Compositions                                                                                                                                                                                                                                                                                                                                                                                                                                                                                                       |                                                                                            |  |  |
| Chicken Meat, Tempura Flour [Wheat Flour, Tapioca Starch, Baking Powder (E450i, E500ii), Modified<br>Starch, Flavour Enhancer (E621)], Flavour Enhancer (E621), Soy Sauce [Water, Soya Bean, Salt, Wheat<br>Flour, Caramel, Flavour Enhancer (E621), Sucralose, Preservative (E211)], Seasoning [Salt, Maltodextrin,<br>Flavour Enhancer (E621, E631, E627), Corn Starch, Sugar, Chicken Meat and Fat, Yeast Extract, Soya<br>Sauce, Palm Fat, Spices, Flavouring], Black Pepper, Sweet Basil, Lemon Leaves, White Pepper, Salt. |                                                                                            |  |  |
| Allergen Advice                                                                                                                                                                                                                                                                                                                                                                                                                                                                                                                  |                                                                                            |  |  |
| Contains                                                                                                                                                                                                                                                                                                                                                                                                                                                                                                                         | : Soy, Wheat                                                                               |  |  |
|                                                                                                                                                                                                                                                                                                                                                                                                                                                                                                                                  | Country of Origin                                                                          |  |  |
| Product of Singapore / Made in Singapore                                                                                                                                                                                                                                                                                                                                                                                                                                                                                         |                                                                                            |  |  |
|                                                                                                                                                                                                                                                                                                                                                                                                                                                                                                                                  | Weight / Quantity                                                                          |  |  |
| Per Piece (+/- 5g)                                                                                                                                                                                                                                                                                                                                                                                                                                                                                                               | : NIL                                                                                      |  |  |
| Available Packing Size                                                                                                                                                                                                                                                                                                                                                                                                                                                                                                           |                                                                                            |  |  |
| Net Weight                                                                                                                                                                                                                                                                                                                                                                                                                                                                                                                       | : 2KG                                                                                      |  |  |
| Packaging Type & Materials                                                                                                                                                                                                                                                                                                                                                                                                                                                                                                       |                                                                                            |  |  |
| Primary Packaging                                                                                                                                                                                                                                                                                                                                                                                                                                                                                                                | : Nylon/LLDPE Bag                                                                          |  |  |