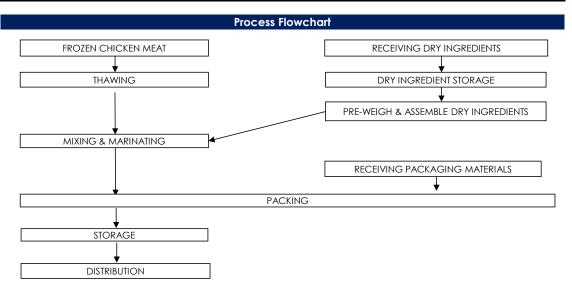

## PRODUCT SPECIFICATION

**Product Name** 

**English Name** : Marinated Thai Herbs Chicken Wing

Chinese Name : 腌泰式香草鸡翅

**Product Brand** 

Brand : Nil

**Product Descriptions** 

Colour : Greenish Cream Color **Appearance** : 3 Joint Chicken Shape

General : Raw Marinated Chicken-Based Product

## Ingredients / Compositions

Chicken Meat, Tempura Flour [Wheat Flour, Tapioca Starch, Baking Powder (E450i, E500ii), Modified Starch, Flavour Enhancer (E621)], Flavour Enhancer (E621), Soy Sauce [Water, Soya Bean, Salt, Wheat Flour, Caramel, Flavour Enhancer (E621), Sucralose, Preservative (E211)], Seasoning [Salt, Maltodextrin, Flavour Enhancer (E621, E631, E627), Corn Starch, Sugar, Chicken Meat and Fat, Yeast Extract, Soya Sauce, Palm Fat, Spices, Flavouring], Black Pepper, Sweet Basil, Lemon Leaves, White Pepper, Salt.

**Packaging Type & Materials** 

: Nylon/LLDPE Bag **Primary Packaging** 

> 合利发私人有限公司 HA LI FA PTE LTD No. 257 Pandan Loop Singapore 128434 Tel: (65) 6773 6209 Fax: (65) 6774 2010 Email: sales@halifa-bobo.com Website: www.halifa-bobo.com

## Storage & Distribution / Shelf Life

Storage & Distribution : Frozen, -18°C and below

Shelf Life : 12 months

(cook before consumption)

| Microbiological Specifications | Tolerance Limits          |
|--------------------------------|---------------------------|
| Standard Plate Count           | < 1.0 x 10 <sup>7</sup> g |
| Escherichia coli               | < 20 g                    |
| Staphylococcus aureus          | < 20 g                    |
| Salmonella spp                 | Absent in 25g             |
| Listeria monocytogenes         | Absent in 25g             |