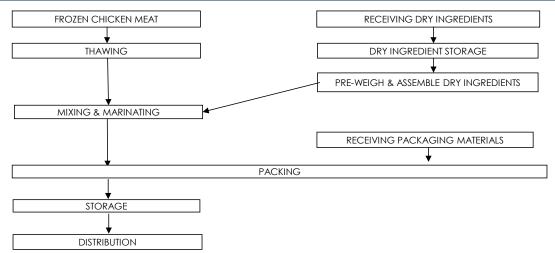

## **PRODUCT SPECIFICATION**

| Product Name                                                                                                                                                                                                                                                                                                        |                                                                              |  |  |
|---------------------------------------------------------------------------------------------------------------------------------------------------------------------------------------------------------------------------------------------------------------------------------------------------------------------|------------------------------------------------------------------------------|--|--|
| English Name<br>Chinese Name                                                                                                                                                                                                                                                                                        | : Marinated Thai Garlic Chicken Skin<br>: 腌泰式蒜香无骨鸡皮                          |  |  |
| Product Brand                                                                                                                                                                                                                                                                                                       |                                                                              |  |  |
| Brand                                                                                                                                                                                                                                                                                                               | : Nil                                                                        |  |  |
| Product Descriptions                                                                                                                                                                                                                                                                                                |                                                                              |  |  |
| Colour<br>Appearance<br>General                                                                                                                                                                                                                                                                                     | : Creamy White<br>: Irregular Shape<br>: Raw Marinated Chicken-Based Product |  |  |
| Ingredients / Compositions                                                                                                                                                                                                                                                                                          |                                                                              |  |  |
| Chicken Meat, Tempura Flour [Wheat Flour, Tapioca Starch, Baking Powder (E450i, E500ii), Modified<br>Starch, Flavour Enhancer (E621)], Garlic, Sugar, Soy Sauce [Soya Bean, Salt, Wheat Flour, Caramel,<br>Flavour Enhancer (E621), Sucralose, Preservative (E211)], Oyster Sauce [Oyster Extract, Modified Starch. |                                                                              |  |  |
| Allergen Advice                                                                                                                                                                                                                                                                                                     |                                                                              |  |  |
| Contains                                                                                                                                                                                                                                                                                                            | : Soy, Wheat                                                                 |  |  |
|                                                                                                                                                                                                                                                                                                                     | Country of Origin                                                            |  |  |
| Product of Singapore / Made in Singapore                                                                                                                                                                                                                                                                            |                                                                              |  |  |
|                                                                                                                                                                                                                                                                                                                     | Weight / Quantity                                                            |  |  |
| Per Piece (+/- 5g)                                                                                                                                                                                                                                                                                                  | : NIL                                                                        |  |  |
|                                                                                                                                                                                                                                                                                                                     | Available Packing Size                                                       |  |  |
| Net Weight                                                                                                                                                                                                                                                                                                          | : 2KG                                                                        |  |  |
| Packaging Type & Materials                                                                                                                                                                                                                                                                                          |                                                                              |  |  |
| Primary Packaging                                                                                                                                                                                                                                                                                                   | : Nylon/LLDPE Bag                                                            |  |  |

## Storage & Distribution / Shelf Life

| Storage & Distribution |  |
|------------------------|--|
| Shelf Life             |  |

: Frozen, -18°C and below : 12 months (cook before consumption)

| Microbiological Specifications | Tolerance Limits          |
|--------------------------------|---------------------------|
| Standard Plate Count           | < 1.0 x 10 <sup>7</sup> g |
| Escherichia coli               | < 20 g                    |
| Staphylococcus aureus          | < 20 g                    |
| Salmonella spp                 | Absent in 25g             |
| Listeria monocytogenes         | Absent in 25g             |