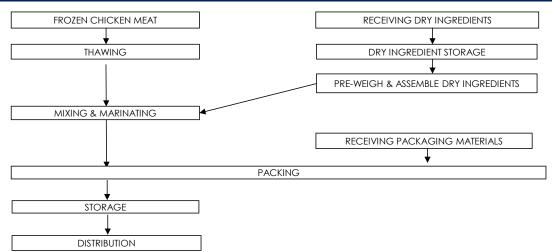

公司 HA LI FA PTE LTD No. 257 Pandan Loop Singapore 128434 Tel: (65) 6773 6209 Fax: (65) 6774 2010 Email: sales@halifa-bobo.com Website: www.halifa-bobo.com





## Storage & Distribution / Shelf Life

| Storage & Distribution |  |
|------------------------|--|
| Shelf Life             |  |

: Frozen, -18°C and below : 12 months (cook before consumption)

| Microbiological Specifications | Tolerance Limits          |
|--------------------------------|---------------------------|
| Standard Plate Count           | < 1.0 x 10 <sup>7</sup> g |
| Escherichia coli               | < 20 g                    |
| Staphylococcus aureus          | < 20 g                    |
| Salmonella spp                 | Absent in 25g             |
| Listeria monocytogenes         | Absent in 25g             |





合利发私人有限公司 HA LI FA PTE LTD No. 257 Pandan Loop Singapore 128434 Tel: (65) 6773 6209 Fax: (65) 6774 2010 Email: sales@halifa-bobo.com Website: www.halifa-bobo.com