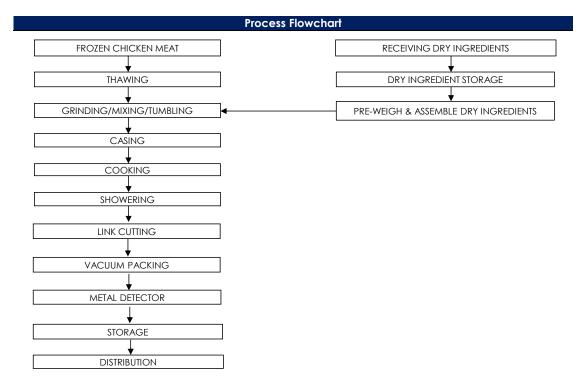

### All packed products passed through a calibrated metal detector

Detection Limits: Ferrous <1.5mm, Non-Ferrous <2.5mm. Stainless Steel <3.0mm