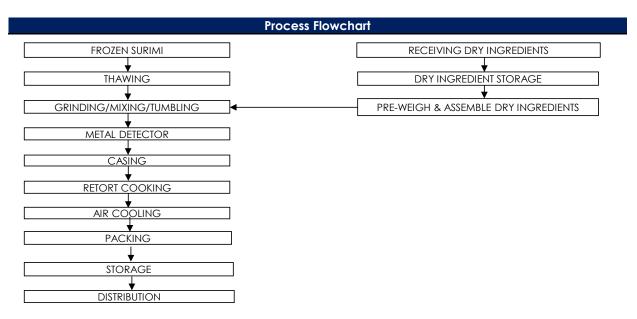

# Food Safety Characteristic

### All packed products passed through a calibrated metal detector

Detection Limits: Ferrous <1.5mm, Non-Ferrous <2.5mm. Stainless Steel <3.0mm