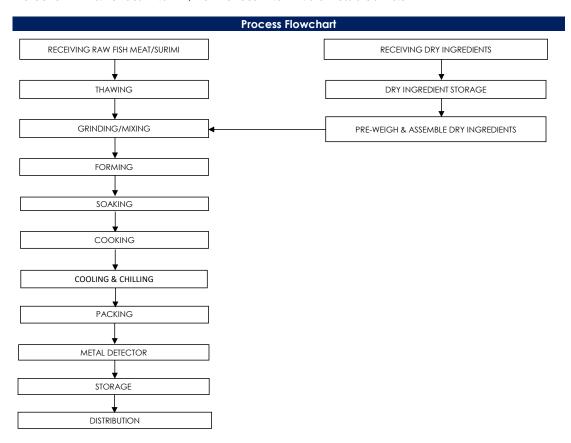

## All packed products passed through a calibrated metal detector

Detection Limits: Ferrous <2.0mm, Non-Ferrous <2.5mm. Stainless Steel <3.5mm