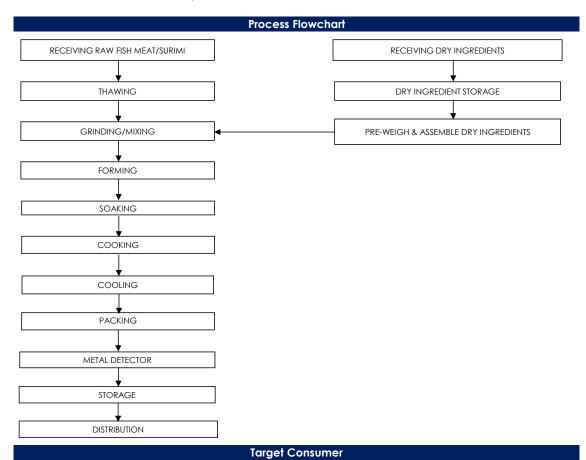

## All packed products passed through a calibrated metal detector

Detection Limits: Ferrous <2.0mm, Non-Ferrous <2.5mm. Stainless Steel <3.5mm

General Public through Retailer and Super/Hypermarket

合利发私人有限公司 HA LI FA PTE LTD No. 257 Pandan Loop Singapore 128434 Tel: (65) 6773 6209 Fax: (65) 6774 2010 Email: sales@halifa-bobo.com Website: www.halifa-bobo.com