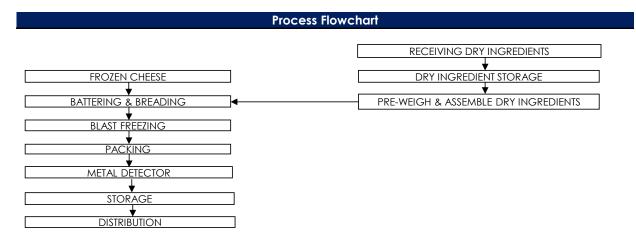

## Storage & Distribution / Shelf Life

Storage & Distribution : Frozen, -18°C and below

Shelf Life : 12 months

(cook before consumption)

| Microbiological Specifications | Tolerance Limits    |
|--------------------------------|---------------------|
| Aerobic Count (cfu/g)          | $< 1.0 \times 10^7$ |
| Escherichia coli (cfu/g)       | < 20                |
| Staphylococcus aureus (cfu/g)  | < 20                |
| Salmonella spp                 | Absent in 25gm      |
| Listeria monocytogenes         | Absent in 25gm      |

## Food Safety Characteristic

## All packed products passed through a calibrated metal detector

Detection Limits: Ferrous <1.5mm, Non-Ferrous <2.5mm. Stainless Steel <3.0mm