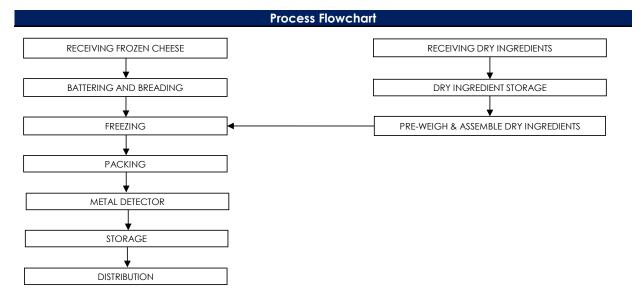

### All packed products passed through a calibrated metal detector

Detection Limits: Ferrous <1.5mm, Non-Ferrous <2.5mm. Stainless Steel <3.0mm

**Target Consumer** 

General Public through Retailer and Super/Hypermarket