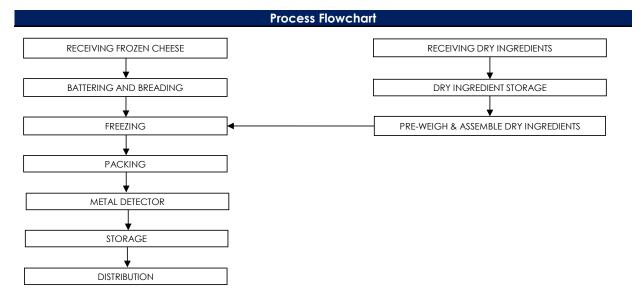

## Food Safety Characteristic

## All packed products passed through a calibrated metal detector

Detection Limits: Ferrous <1.5mm, Non-Ferrous <2.5mm. Stainless Steel <3.0mm

**Target Consumer** 

General Public through Retailer and Super/Hypermarket