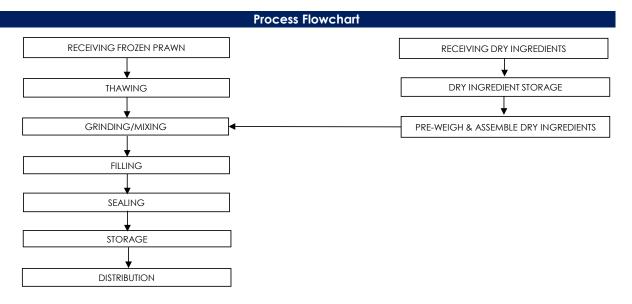

: www.halifa-bobo.com





## Storage & Distribution / Shelf Life

| Storage & Distribution | : Frozen, - 18°C and below |  |
|------------------------|----------------------------|--|
| Shelf Life             | : 18 months                |  |
|                        | (cook before consumption)  |  |

Microbiological SpecificationsTolerance LimitsAerobic Count (cfu/g)< 1.0 x 107</td>Escherichia coli (cfu/g)< 20</td>Staphylococcus aureus (cfu/g)< 20</td>Salmonella sppAbsent in 25gVibrio parahaemolyticusAbsent in 25g

| Chemical Specification | Tolerance Limits |
|------------------------|------------------|
| Arsenic, As (ppm)      | ≤ ]              |
| Lead, Pb (ppm)         | ≤ 2              |
| Mercury, Hg (ppm)      | ≤ 0.5            |
| Cadmium, Cd (ppm)      | ≤ ]              |



## Target Consumer

General Public through Retailer

合利发私人有限公司 HA LI FA PTE LTD No. 257 Pandan Loop Singapore 128434 Tel: (65) 6773 6209 Fax: (65) 6774 2010 Email: sales@halifa-bobo.com Website: www.halifa-bobo.com