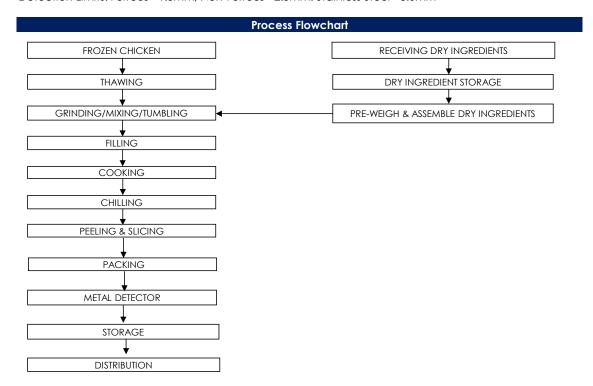

## All packed products passed through a calibrated metal detector

Detection Limits: Ferrous <1.5mm, Non-Ferrous <2.5mm. Stainless Steel <3.0mm