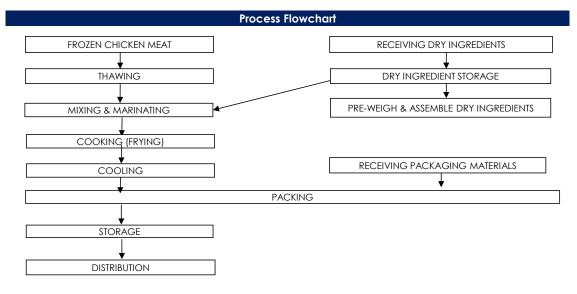

## **PRODUCT SPECIFICATION**

| Product Name                                                                                                                                                                                                                                       |                                                                                        |  |
|----------------------------------------------------------------------------------------------------------------------------------------------------------------------------------------------------------------------------------------------------|----------------------------------------------------------------------------------------|--|
| English Name<br>Chinese Name                                                                                                                                                                                                                       | : Nasi Lemak Chicken Wings<br>: 椰浆饭脆鸡翅                                                 |  |
| Product Brand                                                                                                                                                                                                                                      |                                                                                        |  |
| Brand                                                                                                                                                                                                                                              | : NIL                                                                                  |  |
| Product Descriptions                                                                                                                                                                                                                               |                                                                                        |  |
| Colour<br>Appearance<br>General                                                                                                                                                                                                                    | : Yellowish Brown<br>: Mid Joint Wing Shape<br>: Fried Marinated Chicken-Based Product |  |
| Ingredients / Compositions                                                                                                                                                                                                                         |                                                                                        |  |
| Chicken Meat, Corn Starch, Wheat Flour, Spices, Dextrin, Flavour Enhancer (E621), Sugar, Ginger,<br>Stabilizer (\$451i, E451ii, E451iii), Salt, Raising Agents [Disodium Diohosphate (E450i), Sodium Hydrogen<br>Carbonate (E500ii), Corn Starch]. |                                                                                        |  |
| Allergen Advice                                                                                                                                                                                                                                    |                                                                                        |  |
| Contains                                                                                                                                                                                                                                           | : Wheat                                                                                |  |
|                                                                                                                                                                                                                                                    | Country of Origin                                                                      |  |
| Product of Singapore / Made in Singapore                                                                                                                                                                                                           |                                                                                        |  |
|                                                                                                                                                                                                                                                    | Weight / Quantity                                                                      |  |
| Quantity                                                                                                                                                                                                                                           | : 60pcs/pack                                                                           |  |
|                                                                                                                                                                                                                                                    | Available Packing Size                                                                 |  |
| Net Weight                                                                                                                                                                                                                                         | : 2KG-2.5KG                                                                            |  |
| Packaging Type & Materials                                                                                                                                                                                                                         |                                                                                        |  |
| Primary Packaging                                                                                                                                                                                                                                  | : Nylon/LLDPE Bag                                                                      |  |
| Secondary Packaging                                                                                                                                                                                                                                | : Nil                                                                                  |  |

## Storage & Distribution / Shelf Life

Storage & Distribution Shelf Life : Frozen, -18°C and below : 12 months (cook before consumption)

| Microbiological Specifications | Tolerance Limits          |
|--------------------------------|---------------------------|
| Standard Plate Count           | < 1.0 x 10 <sup>6</sup> g |
| Enterobacteriaceae             | $< 1.0 \times 10^{2} g$   |
| Escherichia coli               | < 20 g                    |
| Staphylococcus aureus          | < 20 g                    |
| Salmonella spp                 | Absent in 25g             |
| Listeria monocytogenes         | Absent in 25g             |