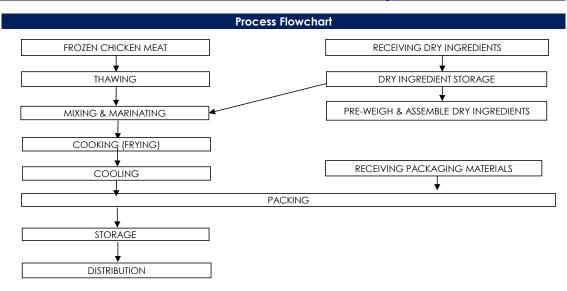

LTD No. 257 Pandan Loop Singapore 128434 Tel: (65) 6773 6209 Fax: (65) 6774 2010 Email: sales@halifa-bobo.com Website: www.halifa-bobo.com















## Storage & Distribution / Shelf Life

Storage & Distribution : Frozen, -18°C and below

Shelf Life : 12 months

(cook before consumption)

| Microbiological Specifications | Tolerance Limits          |
|--------------------------------|---------------------------|
| Standard Plate Count           | < 1.0 x 10 <sup>6</sup> g |
| Enterobacteriaceae             | $< 1.0 \times 10^2 g$     |
| Escherichia coli               | < 20 g                    |
| Staphylococcus aureus          | < 20 g                    |
| Salmonella spp                 | Absent in 25g             |
| Listeria monocytogenes         | Absent in 25g             |



合利发私人有限公司 HA LI FA PTE LTD No. 257 Pandan Loop Singapore 128434 Tel: (65) 6773 6209 Fax: (65) 6774 2010 Email: sales@halifa-bobo.com Website: www.halifa-bobo.com