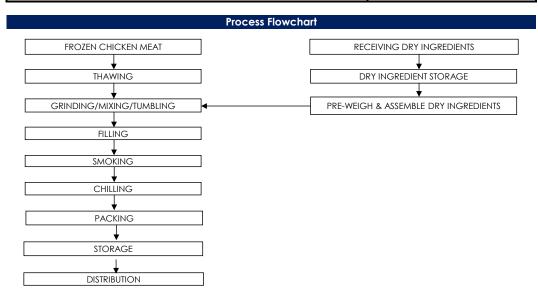

lf Life

Storage & Distribution : Frozen, -18°C and below

Shelf Life : 12 months

(cook before consumption)

| Microbiological Specifications | Tolerance Limits          |
|--------------------------------|---------------------------|
| Standard Plate Count           | < 1.0 x 10 <sup>6</sup> g |
| Enterobacteriaceae             | $< 1.0 \times 10^{2} g$   |
| Escherichia coli               | < 20 g                    |
| Staphylococcus aureus          | < 20 g                    |
| Salmonella spp                 | Absent in 25g             |
| Listeria monocytogenes         | Absent in 25g             |

| Chemical Specification | Tolerance Limits |
|------------------------|------------------|
| Sodium Nitrate (ppm)   | ≤ 500            |
| Sodium Nitrite (ppm)   | ≤ 125            |



## Target Consumer

General Public through Retailer and Super/Hypermarket

合利发私人有限公司 HA LI FA PTE LTD No. 257 Pandan Loop Singapore 128434 Tel: (65) 6773 6209 Fax: (65) 6774 2010 Email: sales@halifa-bobo.com Website: www.halifa-bobo.com