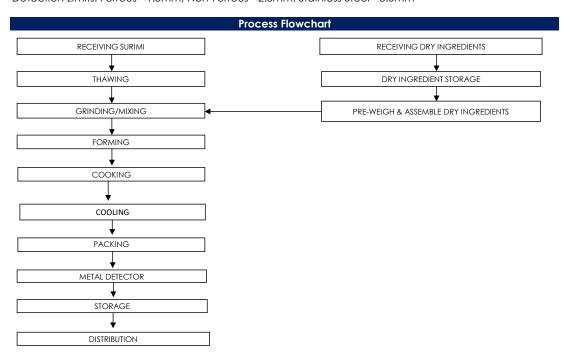

## Food Safety Characteristic

## All packed products passed through a calibrated metal detector

Detection Limits: Ferrous <1.5mm, Non-Ferrous <2.5mm. Stainless Steel <3.0mm