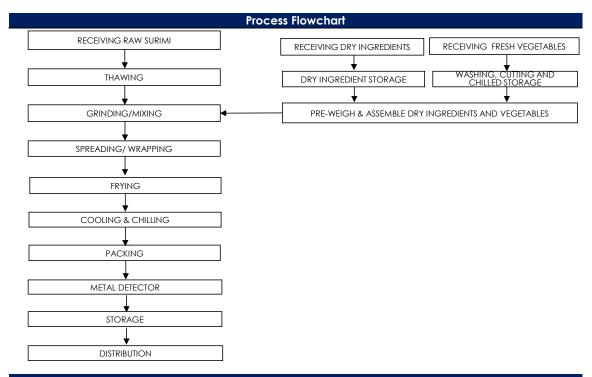

# Food Safety Characteristic

### All packed products passed through a calibrated metal detector

Detection Limits: Ferrous <1.5mm, Non-Ferrous <2.5mm. Stainless Steel <3.0mm