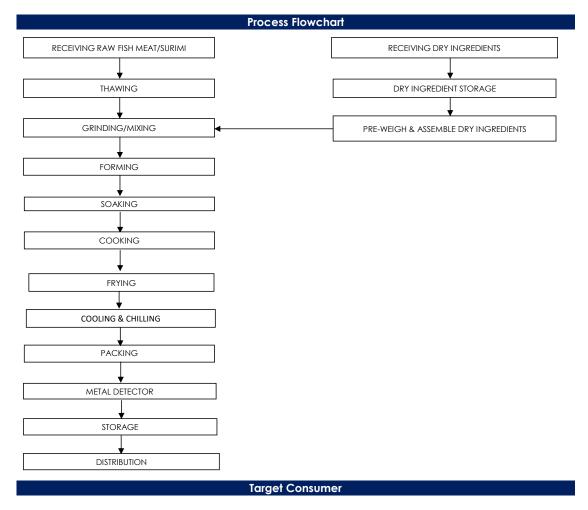

## All packed products passed through a calibrated metal detector

Detection Limits: Ferrous <2.0mm, Non-Ferrous <2.5mm. Stainless Steel <3.5mm

General Public through Retailer and Super/Hypermarket

合利发私人有限公司 HA LI FA PTE LTD No. 257 Pandan Loop Singapore 128434 Tel: (65) 6773 6209 Fax: (65) 6774 2010 Email: sales@halifa-bobo.com Website: www.halifa-bobo.com