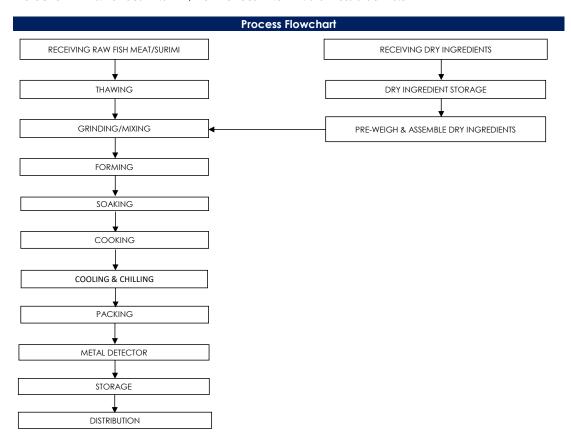

## All packed products passed through a calibrated metal detector

Detection Limits: Ferrous <2.0mm, Non-Ferrous <2.5mm. Stainless Steel <3.5mm