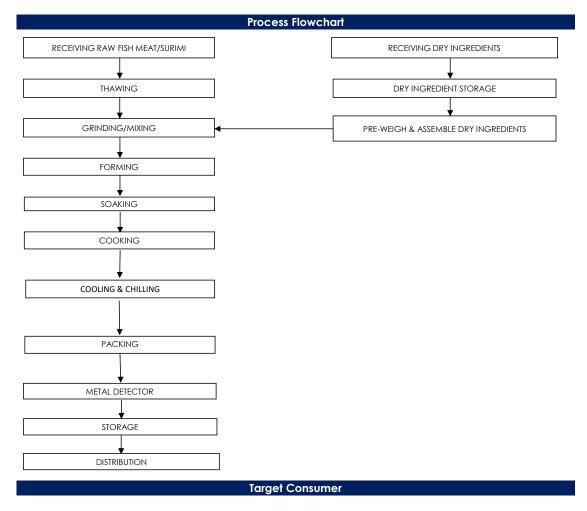

## Food Safety Characteristic

## All packed products passed through a calibrated metal detector

Detection Limits: Ferrous <2.0mm, Non-Ferrous <2.5mm. Stainless Steel <3.5mm

General Public through Retailer and Super/Hypermarket

合利发私人有限公司 HA LI FA PTE LTD No. 257 Pandan Loop Singapore 128434 Tel: (65) 6773 6209 Fax: (65) 6774 2010 Email: sales@halifa-bobo.com Website: www.halifa-bobo.com