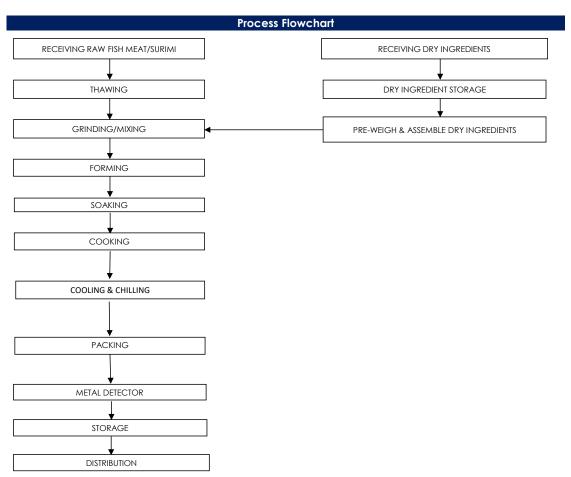

## All packed products passed through a calibrated metal detector

Detection Limits: Ferrous <2.0mm, Non-Ferrous <2.5mm. Stainless Steel <3.5mm