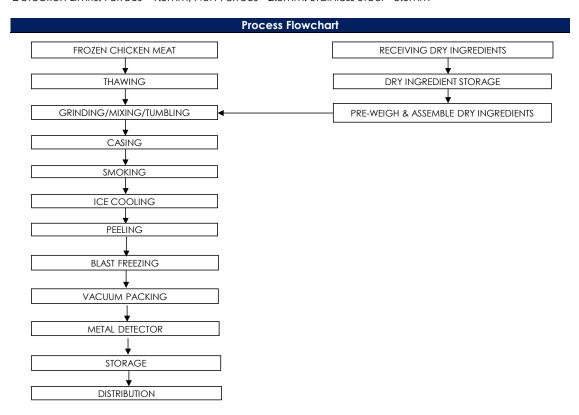

# Food Safety Characteristic

### All packed products passed through a calibrated metal detector

Detection Limits: Ferrous <1.5mm, Non-Ferrous <2.5mm. Stainless Steel <3.0mm