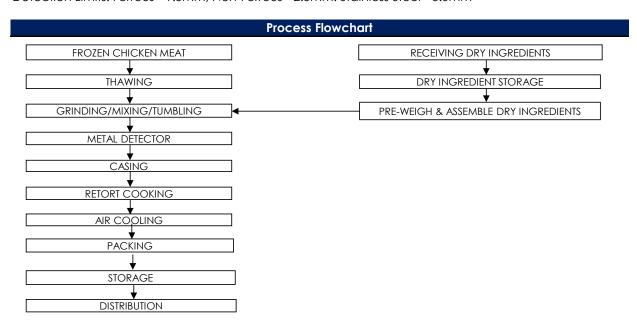

## Food Safety Characteristic

## All packed products passed through a calibrated metal detector

Detection Limits: Ferrous <1.5mm, Non-Ferrous <2.5mm. Stainless Steel <3.0mm