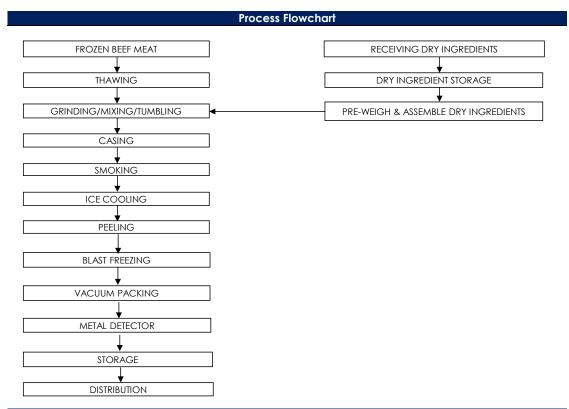

#### All packed products passed through a calibrated metal detector

Detection Limits: Ferrous <1.5mm, Non-Ferrous <2.5mm. Stainless Steel <3.0mm