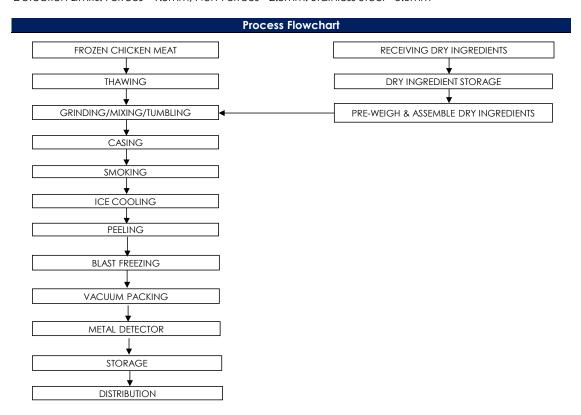

### All packed products passed through a calibrated metal detector

Detection Limits: Ferrous <1.5mm, Non-Ferrous <2.5mm. Stainless Steel <3.0mm