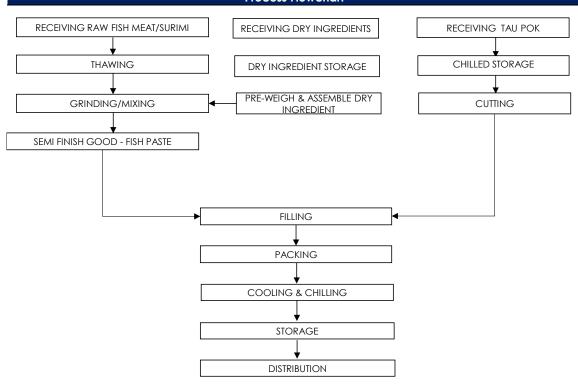

e : 10 Days

(cook before consumption)

| Microbiological Specifications | Tolerance Limits    |
|--------------------------------|---------------------|
| Aerobic Count (cfu/g)          | $< 1.0 \times 10^5$ |
| Enterobacteriac (cfu/g)        | $< 1.0 \times 10^2$ |
| Escherichia coli (cfu/g)       | < 20                |
| Staphylococcus aureus (cfu/g)  | < 20                |
| Salmonella spp                 | Absent in 25gm      |
| Vibrio parahaemolyticus        | Absent in 25gm      |

| Chemical Specification | Tolerance Limits |
|------------------------|------------------|
| Arsenic, As (ppm)      | ≤ ]              |
| Lead, Pb (ppm)         | ≤ 2              |
| Mercury, Hg (ppm)      | ≤ 0.5            |
| Cadmium, Cd (ppm)      | ≤ 1              |

## **Process Flowchart**



#### **Target Consumer**

General Public through Retailer and Super/Hypermarket

合利发私人有限公司 HA LI FA PTE LTD No. 257 Pandan Loop Singapore 128434 Tel: (65) 6773 6209 Fax: (65) 6774 2010 Email: sales@halifa-bobo.com Website: www.halifa-bobo.com