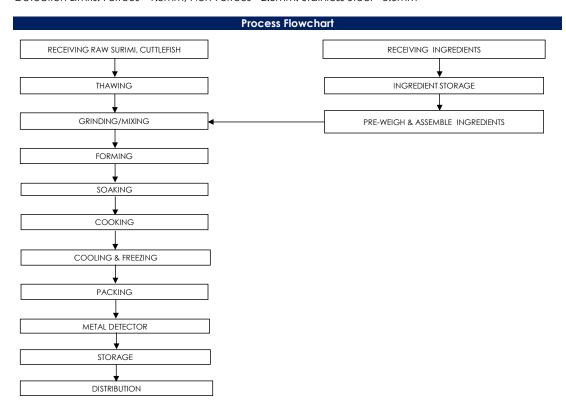

# Food Safety Characteristic

# All packed products passed through a calibrated metal detector

Detection Limits: Ferrous <1.5mm, Non-Ferrous <2.5mm. Stainless Steel <3.0mm