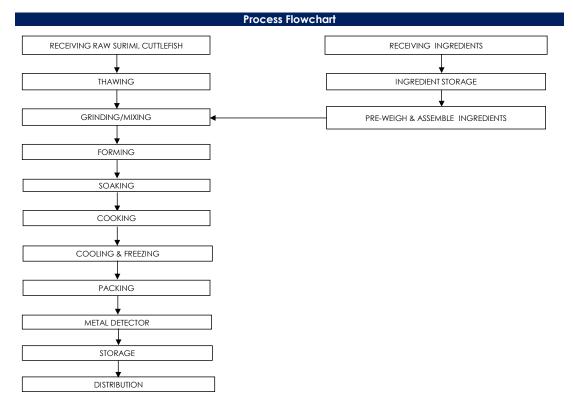

## Food Safety Characteristic

## All packed products passed through a calibrated metal detector

Detection Limits: Ferrous <1.5mm, Non-Ferrous <2.5mm. Stainless Steel <3.0mm

Target Consumer

General Public through Retailer and Super/Hypermarket