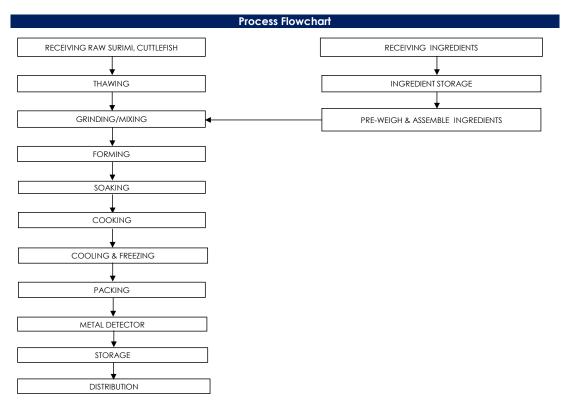

## All packed products passed through a calibrated metal detector

Detection Limits: Ferrous <1.5mm, Non-Ferrous <2.5mm. Stainless Steel <3.0mm