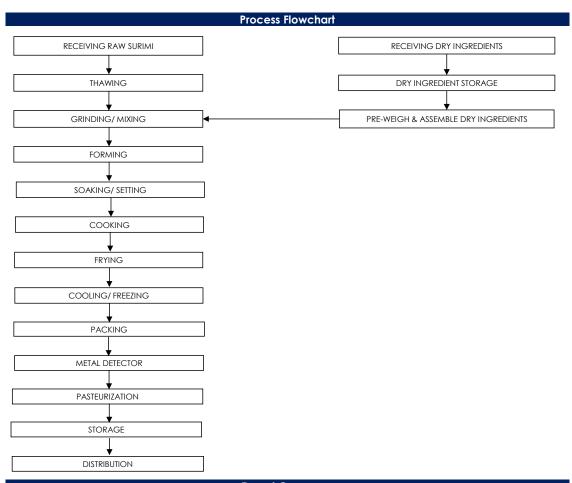

### Food Safety Characteristic

#### All packed products passed through a calibrated metal detector

Detection Limits: Ferrous <1.5mm, Non-Ferrous <2.5mm. Stainless Steel <3.0mm