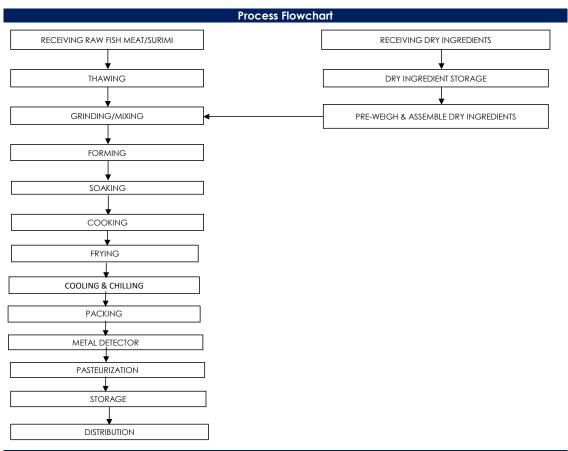

#### PRODUCT SPECIFICATION

**Product Name** 

**English Name** : SEAFOOD TOFU : 海鲜豆腐 Chinese Name

**Product Brand** 

**Brand** : BoBo

**Product Descriptions** 

: Golden Brown Colour Shape : Cube Shape

: Fried Surimi-Based Product with Tofu-like Texture General

## **Ingredients / Compositions**

Surimi [Fish Meat, Sugar, Egg White Powder, Stabilizer (E452i)], Vegetable Oil, Isolated Soy Protein, Modified Starch (E1422), Sugar, Salt, Seasoning [Sugar, Hydrolyzed Vegetable Protein, Flavouring, Flavour Enhancer (E621, E631, E627, E640), Seafood Extract Powders, Yeast Extract, Acidity Regulator (E363)], Flavour Enhancer (E621).

Allergen Advice

: Fish, Egg, Soy, Crustaceans Contains

**Country of Origin** 

Product of Singapore

Weight / Quantity

Per Piece (+/- 2g) :28gm

**Available Packing Size** 

: 8 pcs/pack (200g) Net Weight

Packaging Type & Materials

: Thermoforming Film **Primary Packaging** 

Top: PE/PA/PP/EVOH/EVA; Bottom: PA/EVOH/PE

Storage & Shelf Life

: Chilled, 0°C-4°C Storage & Distribution

: 45 days Shelf Life

(cook before consumption)

### All packed products passed through a calibrated metal detector

Detection Limits: Ferrous <1.5mm, Non-Ferrous <2.5mm. Stainless Steel <3.0mm