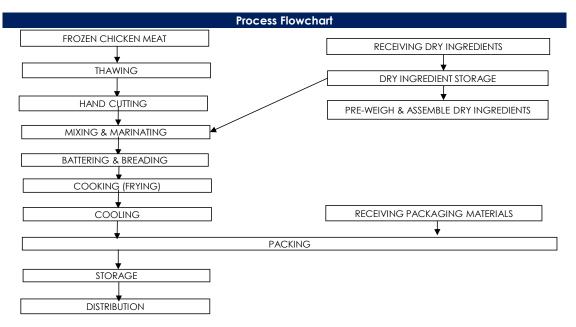

D

No. 257 Pandan Loop Singapore 128434 Tel: (65) 6773 6209 Fax: (65) 6774 2010

Email: sales@halifa-bobo.com Website: www.halifa-bobo.com















## Storage & Distribution / Shelf Life

Storage & Distribution : Frozen, -18°C and below

Shelf Life : 12 months

(cook before consumption)

| Microbiological Specifications | Tolerance Limits          |
|--------------------------------|---------------------------|
| Standard Plate Count           | < 1.0 x 10 <sup>6</sup> g |
| Enterobacteriaceae             | $< 1.0 \times 10^{2} g$   |
| Escherichia coli               | < 20 g                    |
| Staphylococcus aureus          | < 20 g                    |
| Salmonella spp                 | Absent in 25g             |
| Listeria monocytogenes         | Absent in 25g             |



合利发私人有限公司 HA LI FA PTE LTD No. 257 Pandan Loop Singapore 128434 Tel: (65) 6773 6209 Fax: (65) 6774 2010 Email: sales@halifa-bobo.com Website: www.halifa-bobo.com