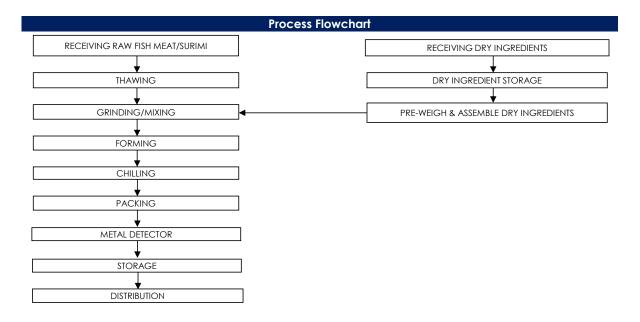

# All packed products passed through a calibrated metal detector

Detection Limits: Ferrous <2.0mm, Non-Ferrous <2.5mm. Stainless Steel <4.0mm