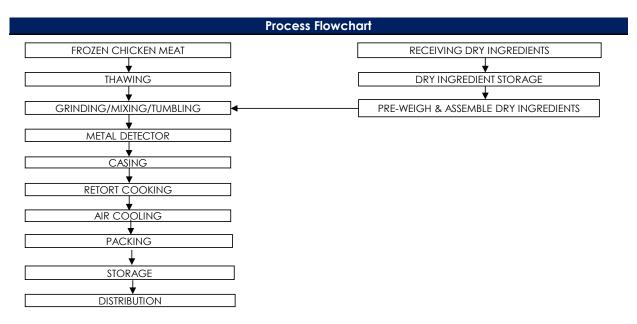

# Food Safety Characteristic

# All packed products passed through a calibrated metal detector

Detection Limits: Ferrous <1.5mm, Non-Ferrous <2.5mm. Stainless Steel <3.0mm