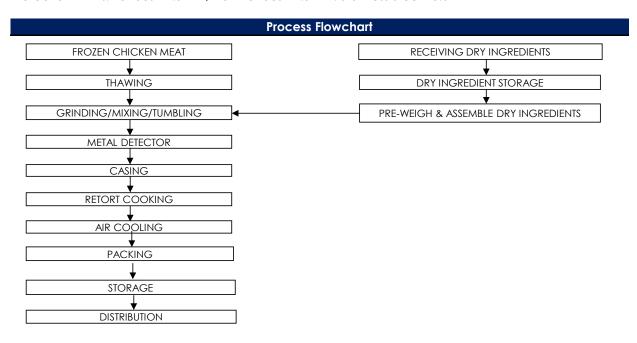

## Food Safety Characteristic

## All packed products passed through a calibrated metal detector

Detection Limits: Ferrous <1.5mm, Non-Ferrous <2.5mm. Stainless Steel <3.0mm