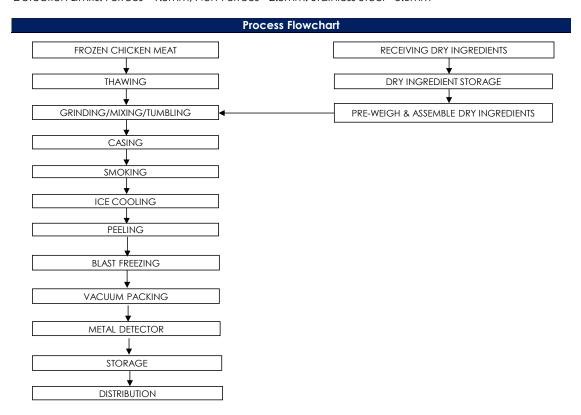

# Food Safety Characteristic

#### All packed products passed through a calibrated metal detector

Detection Limits: Ferrous <1.5mm, Non-Ferrous <2.5mm. Stainless Steel <3.0mm