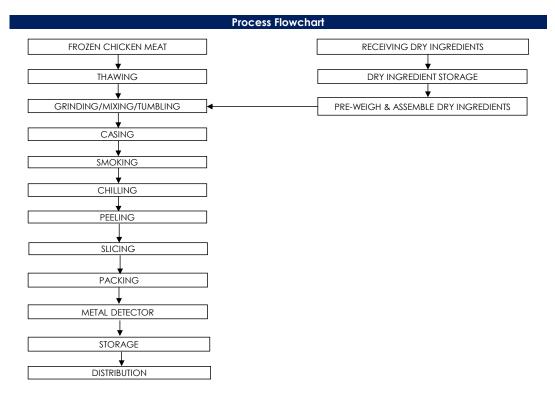

### All packed products passed through a calibrated metal detector

Detection Limits: Ferrous <1.5mm, Non-Ferrous <2.5mm. Stainless Steel <3.0mm