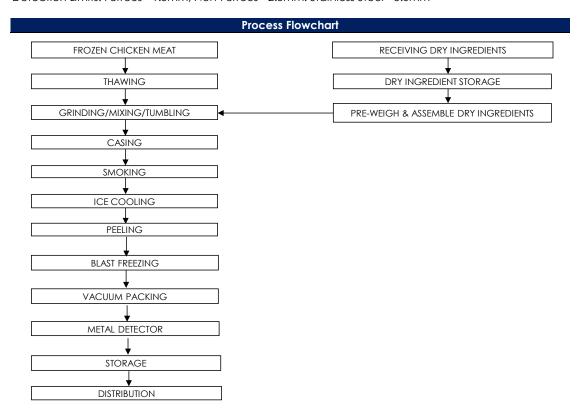

### **Ingredients / Compositions**

Chicken Meat, Sugar, Food Acid [E326, E262(i)], Spices, Lime Juice, Salt, Lemongrass, Garlic, Shallot, Vegetable Oil, Phosphate [E450(iii), E451(i), E450(i)], Isolated Soy Protein, Flavour Enhancer (E621), Acidity Regulators (E500)

### Packaging Type & Materials

: Thermoforming Film **Primary Packaging** 

Top: PE/PA/PP/EVOH/EVA; Bottom: PA/EVOH/PE : Regular Slotted Corrugated Carton Box (RSC) Secondary Packaging

> 合利发私人有限公司 HA LI FA PTE LTD No. 257 Pandan Loop Singapore 128434 Tel: (65) 6773 6209 Fax: (65) 6774 2010 Email: sales@halifa-bobo.com Website: www.halifa-bobo.com

# Storage & Distribution / Shelf Life

Storage & Distribution : Frozen, -18°C and below

: 12 months Shelf Life

(cook before consumption)

| Microbiological Specifications | Tolerance Limits      |
|--------------------------------|-----------------------|
| Aerobic Count (cfu/g)          | $< 1.0 \times 10^6$   |
| Enterobacteriac (cfu/g)        | $< 1.0 \times 10^{2}$ |
| Escherichia coli (cfu/g)       | < 20                  |
| Staphylococcus aureus (cfu/g)  | < 20                  |
| Salmonella spp                 | Absent in 25gm        |
| Listeria monocytogenes         | Absent in 25gm        |

#### All packed products passed through a calibrated metal detector

Detection Limits: Ferrous <1.5mm, Non-Ferrous <2.5mm. Stainless Steel <3.0mm