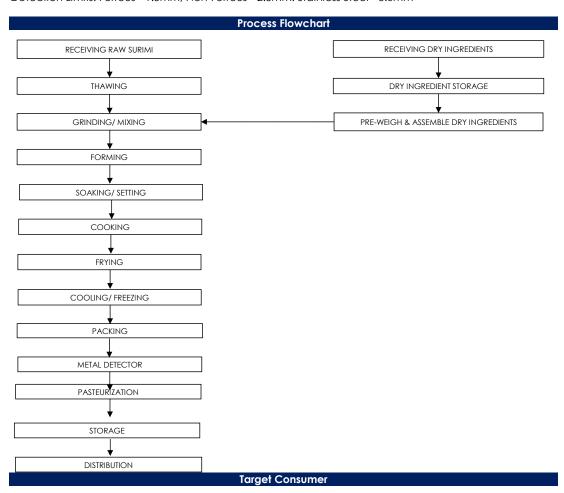

## Food Safety Characteristic

## All packed products passed through a calibrated metal detector

Detection Limits: Ferrous <1.5mm, Non-Ferrous <2.5mm. Stainless Steel <3.0mm

General Public through Retailer and Super/Hypermarket

合利发私人有限公司 HA LI FA PTE LTD No. 257 Pandan Loop Singapore 128434 Tel: (65) 6773 6209 Fax: (65) 6774 2010 Email: sales@halifa-bobo.com Website: www.halifa-bobo.com