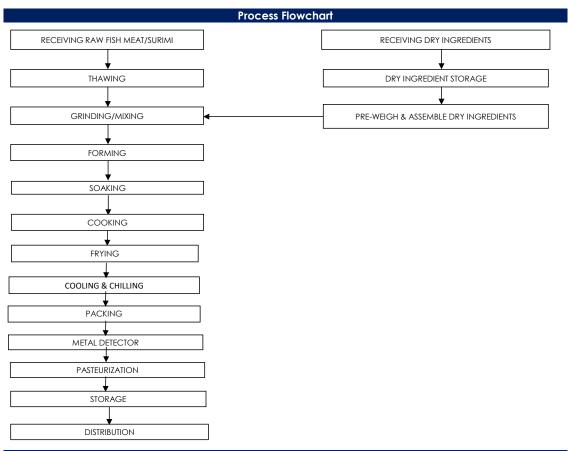

## All packed products passed through a calibrated metal detector

Detection Limits: Ferrous <1.5mm, Non-Ferrous <2.5mm. Stainless Steel <3.0mm