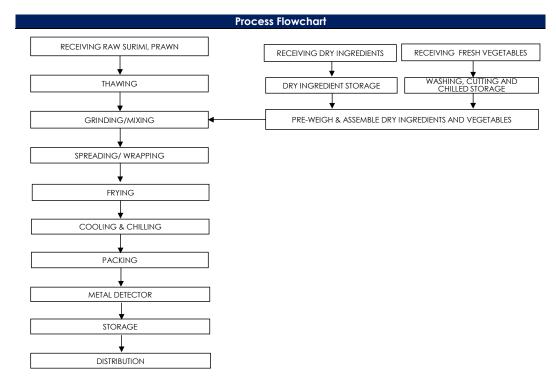

## Food Safety Characteristic

## All packed products passed through a calibrated metal detector

Detection Limits: Ferrous <1.5mm, Non-Ferrous <2.5mm. Stainless Steel <3.0mm